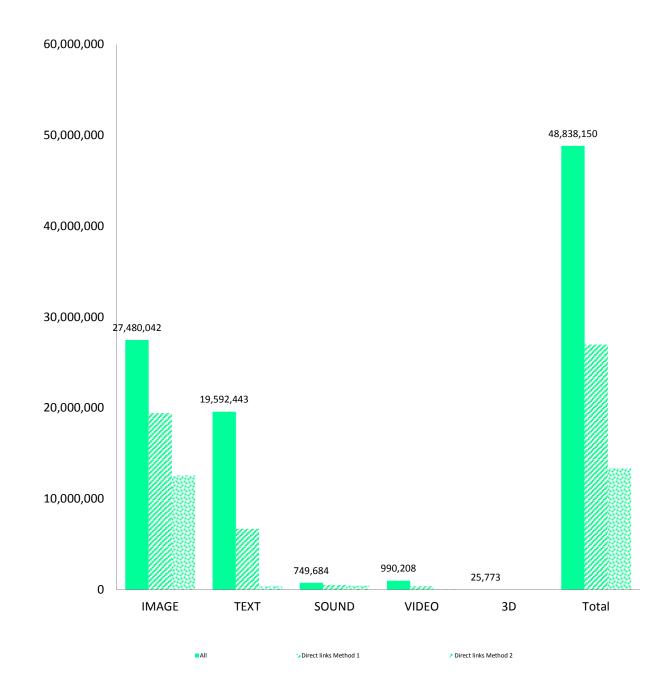

# Content in Europeana by Type: focus on provision of direct links to the media files

**Figure 4.** Europeana Content by Type: focus on provision of direct links to the media files. See explanations in the text for the two calculations methods.

|                                                | <b>KPI end 2015</b> | Nov-Dec 2015                             | January 2016                       | On track |
|------------------------------------------------|---------------------|------------------------------------------|------------------------------------|----------|
|                                                |                     | Between 13 and 26,5 million              | Between 13 and 26,9 million        |          |
| Downloadable digital objects with direct links | 13.000.000          | depending on<br>method of<br>calculation | depending on method of calculation | •        |

|                                     | IMAGE      | TEXT       | SOUND   | VIDEO   | 3D     | Total      |
|-------------------------------------|------------|------------|---------|---------|--------|------------|
| All                                 |            |            |         |         |        |            |
|                                     | 27.480.042 | 19.592.443 | 749.684 | 990.208 | 25.773 | 48.838.150 |
| Direct links (calculation method 1) | 19.425.101 | 6.670.021  | 492.481 | 369.057 | 18.764 | 26.975.424 |
| ,                                   | 71%        | 34%        | 66%     | 37%     | 73%    | 55%        |
| Direct links (calculation method 2) | 12.572.505 | 369.995    | 418.586 | 31.811  | 1.862  | 13.394.759 |
| ,                                   | 46%        | 2%         | 56%     | 3%      | 7%     | 27%        |

#### N.B. methodology for calculation

<u>Method 1</u>: the total amount of records considered as being provided with a direct link is the number of records for which a value was provided as edm:isShownBy, which is supposed to be a web view of the provided digital object. Please note that all links provided as edm:isShownBy are direct links to media files, so this method yields an overestimated number of direct links to media files.

<u>Method 2</u>: the total amount of records considered as being provided with a direct link is the number of records for which a value was provided as edm:isShownBy and for which the value provided as edm:isShownBy ends with a specified string representing the potential extension of the media file. For IMAGE type, the checked extensions are jpg/jpeg/png; for TEXT type, the checked extension is pdf; for SOUND type, the checked extensions are flac/mp3; for VIDEO type, the checked extension is mp4; for 3D type, the checked extension is pdf. Please note that not only links ending with these patterns are direct links, so this method yields an underestimated number of direct links to media files.

Both methods also don't take into account media files linked directly via edm:object.

The correct figures are considered to be lower than those obtained by method 1 and higher than those obtained by method 2. The current development of a media file checker will in the future enable us to give more precise and exact figures.