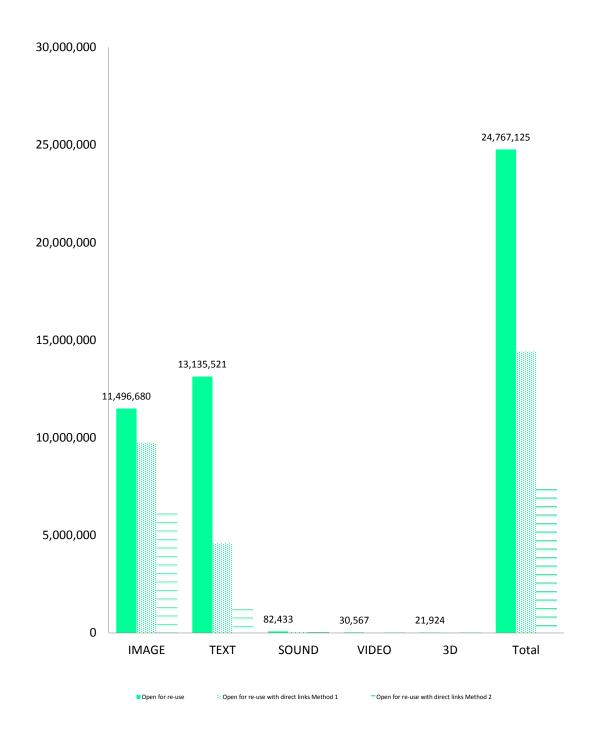

# Content in Europeana by Type: focus on reusable content and provision of direct links to the media files

|                                                  | KPI end 2015 | December<br>2015 | January 2016   | On<br>track |
|--------------------------------------------------|--------------|------------------|----------------|-------------|
| Number of digital objects labelled under rights  |              |                  | Carracity 2010 | u don       |
| statements that allow re-use (PDM, CC0, Creative |              |                  |                |             |
| Commons, OOC-NC)                                 | 18.000.000   | 24.564.252       | 24.767.125     | -           |

|                             | IMAGE      | TEXT       | SOUND   | VIDEO   | 3D     | Total      |
|-----------------------------|------------|------------|---------|---------|--------|------------|
| All                         | IWAGE      | ILXI       | 300110  | VIDEO   | 30     | Total      |
| All                         | 27.480.042 | 19.592.443 | 749.684 | 990.208 | 25.773 | 48.838.150 |
| Open for re-use             | 11.496.680 | 13.135.521 | 82.433  | 30.567  | 21.924 | 24.767.125 |
|                             | 42%        | 67%        | 11%     | 3%      | 85%    | 51%        |
| Direct links (calculation   | 19.425.101 | 6.670.021  | 492.481 | 369.057 | 18.764 | 26.975.424 |
| method 1)                   | 71%        | 34%        | 66%     | 37%     | 73%    | 55%        |
| Direct links (calculation   | 12.572.505 | 369.995    | 418.586 | 31.811  | 1.862  | 13.394.759 |
| method 2)                   | 46%        | 2%         | 56%     | 3%      | 7%     | 27%        |
| Open for re-use with direct | 9.740.842  | 4.595.297  | 47.785  | 12.394  | 17.646 | 14.413.964 |
| links<br>(calculation       |            |            |         |         |        |            |
| method 1)                   | 35%        | 23%        | 6%      | 1%      | 68%    | 30%        |
| Open for re-use             |            |            |         |         |        |            |
| with direct links           | 6.104.694  | 1.229.024  | 39.042  | 1.777   | 1.287  | 7.375.824  |
| (calculation method 2)      | 22%        | 6%         | 5%      | 0%      | 5%     | 15%        |

**Figure 5.** Europeana Content by Type: focus on re-usable content and provision of direct links to the media files

<u>N.B.</u> the methodology for calculation is the same as described in the previous section.