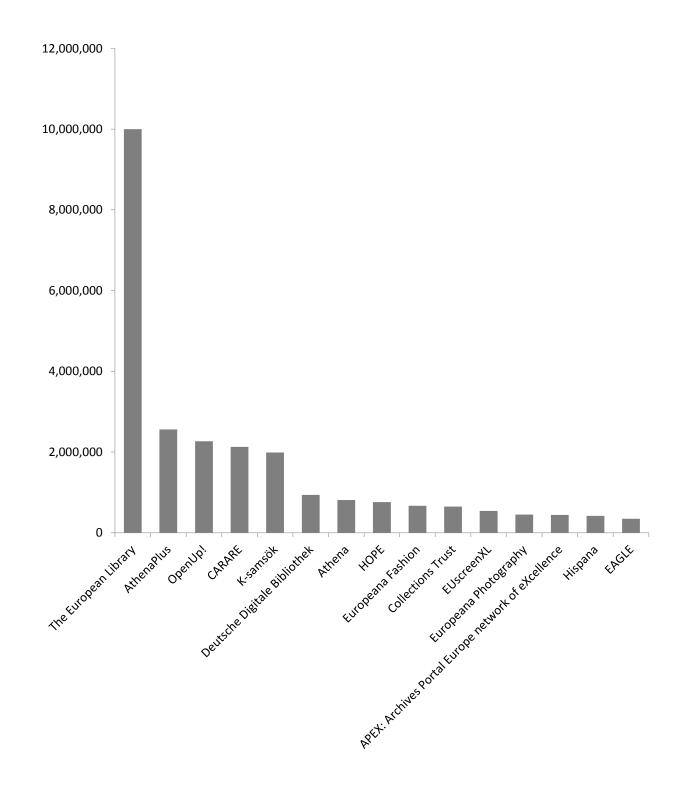

## Data provided in EDM to Europeana by Data Provider

Figure 6. Data provided in EDM to Europeana by Data Provider Top 15.

|                                            | KPI end 2015 | December<br>2015 | January 2016 | On track |
|--------------------------------------------|--------------|------------------|--------------|----------|
| Number of metadata records provided in EDM | 25.000.000   | 30.146.471       | 30.615.626   | •        |

| Data Provider                                                                                                    | Amount of records provided in EDM |
|------------------------------------------------------------------------------------------------------------------|-----------------------------------|
| The European Library                                                                                             | 10.431.555                        |
| AthenaPlus                                                                                                       | 3.485.439                         |
| OpenUp!                                                                                                          | 2.191.203                         |
| CARARE                                                                                                           | 2.109.340                         |
| K-samsök                                                                                                         | 2.089.823                         |
| LoCloud                                                                                                          | 1.316.505                         |
| Deutsche Digitale Bibliothek                                                                                     | 977.630                           |
| Athena                                                                                                           | 895.529                           |
| EUscreenXL                                                                                                       | 869.898                           |
| APEX: Archives Portal Europe network of eXcellence                                                               | 770.461                           |
| HOPE                                                                                                             | 759.323                           |
| Europeana Fashion                                                                                                | 667.743                           |
| Collections Trust                                                                                                | 648.158                           |
| National Digital Library (NDL)                                                                                   | 586.285                           |
| Europeana Photography                                                                                            | 451.178                           |
| Hispana                                                                                                          | 426.904                           |
| EAGLE                                                                                                            | 371.762                           |
| Europeana Inside                                                                                                 | 331.342                           |
| Europeana Sounds                                                                                                 | 214.971                           |
| Rijksmuseum                                                                                                      | 180.602                           |
| DM2E                                                                                                             | 135.745                           |
| European Collected Library of Artistic Performance / University of Florence                                      | 135.720                           |
| Ministry for Cultural Heritage and Activities (MiBAC Culturaltalia) / Ministero per i Beni e le Attività Cultura | 89.747                            |
| Partage Plus                                                                                                     | 79.486                            |
| dLib.si Digital Library of Slovenia                                                                              | 62.283                            |
| European Commision, DG Communication, Audiovisual Services                                                       | 55.714                            |
| Institut de Cultura de Barcelona                                                                                 | 55.106                            |
| Erfgoedplus.be - Provincie Limburg                                                                               | 51.483                            |
| Hungarian National Digital Archives and Film Institute                                                           | 40.964                            |
| Other                                                                                                            | 133.727                           |
| Total                                                                                                            | 30.615.626                        |