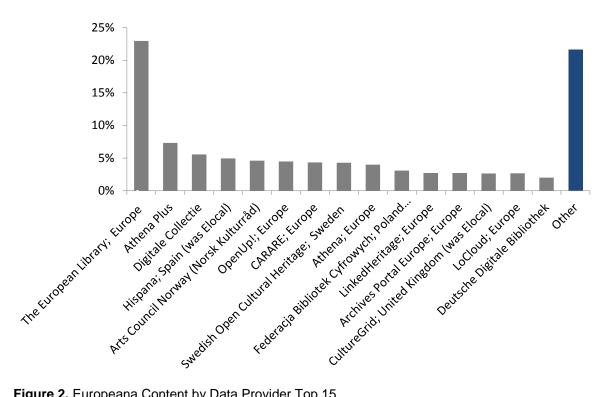

# **Content in Europeana by Data Provider Top 15**

|    | Data Provider                                         | Total January<br>2016 | Percentage | Difference with<br>December 2015<br>publication |
|----|-------------------------------------------------------|-----------------------|------------|-------------------------------------------------|
| 1  | The European Library; Europe                          | 11.216.185            | 23%        | 168.949                                         |
| 2  | Athena Plus                                           | 3.584.988             | 7%         | 200                                             |
| 3  | Digitale Collectie                                    | 2.721.150             | 6%         | -11.745                                         |
| 4  | Hispana; Spain (was Elocal)                           | 2.414.994             | 5%         | 12.774                                          |
| 5  | Arts Council Norway (Norsk<br>Kulturråd)              | 2.250.128             | 5%         | 164                                             |
| 6  | OpenUp!; Europe                                       | 2.191.203             | 4%         | 1                                               |
| 7  | CARARE; Europe                                        | 2.113.903             | 4%         | -18.672                                         |
| 8  | Swedish Open Cultural<br>Heritage; Sweden             | 2.089.823             | 4%         | 363                                             |
| 9  | Athena; Europe                                        | 1.945.228             | 4%         | -38.815                                         |
| 10 | Federacja Bibliotek Cyfrowych;<br>Poland (was Elocal) | 1.503.001             | 3%         | 0                                               |
| 11 | LinkedHeritage; Europe                                | 1.332.927             | 3%         | 0                                               |
| 12 | Archives Portal Europe; Europe                        | 1.325.828             | 3%         | 0                                               |
| 13 | CultureGrid; United Kingdom (was Elocal)              | 1.297.065             | 3%         | 0                                               |
| 14 | LoCloud; Europe                                       | 1.303.814             | 3%         | 36.318                                          |
| 15 | Deutsche Digitale Bibliothek                          | 977.630               | 2%         | 0                                               |
| 16 | Other                                                 | 10.570.283            | 22%        | 323.233                                         |
|    | Total                                                 | 48.838.150            | 100%       | 472.770                                         |

Figure 2. Europeana Content by Data Provider Top 15.