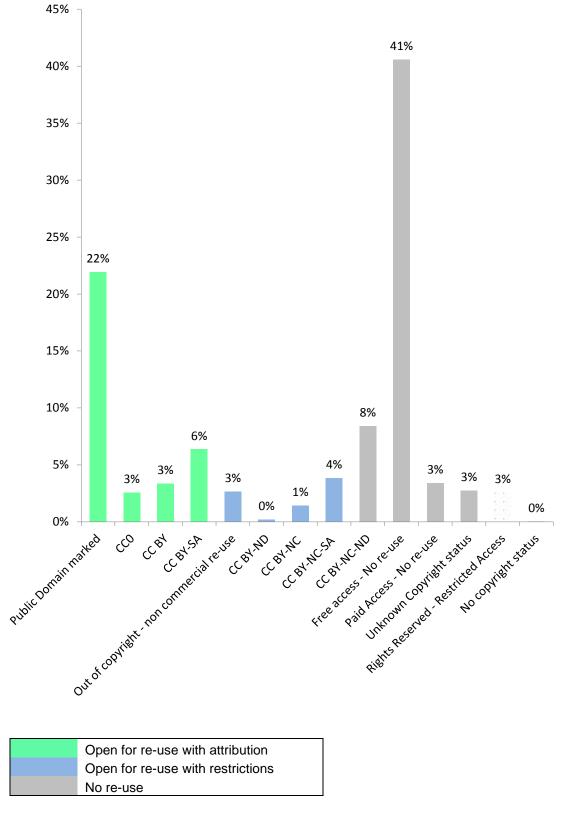

### **Content in Europeana by Copyright Status**

Figure 3. Europeana Content by Copyright Status.

|                              | KPI end 2015 | December<br>2015 | January 2016 | On track |
|------------------------------|--------------|------------------|--------------|----------|
| Number of digital objects    |              |                  |              |          |
| labelled under rights        |              |                  |              |          |
| statements that allow re-use |              |                  |              |          |
| (PDM, CC0, Creative          |              |                  |              |          |
| Commons, OOC-NC)             | 18.000.000   | 24.564.252       | 24.767.125   | -        |

| Rights statement                      | Total January<br>2016 | Percentage | Difference with December 2015 publication |
|---------------------------------------|-----------------------|------------|-------------------------------------------|
| Open for re-use (with attribution)    |                       |            |                                           |
| Public Domain marked                  | 10.697.648            | 22%        | 142.457                                   |
| CC0                                   | 1.256.192             | 3%         | -2.518                                    |
| CC BY                                 | 1.634.554             | 3%         | -69.915                                   |
| CC BY-SA                              | 3.104.666             | 6%         | -10.028                                   |
| Subtotal                              | 16.693.060            | 34%        | 59.996                                    |
| Open for re-use with restrictions     |                       |            |                                           |
| Out of copyright - non commercial re- |                       |            |                                           |
| use                                   | 1.299.970             | 3%         | 37.085                                    |
| CC BY-ND                              | 84.614                | 0%         | 356                                       |
| CC BY-NC                              | 700.050               | 1%         | 5.712                                     |
| CC BY-NC-SA                           | 1.880.195             | 4%         | 25.254                                    |
| CC BY-NC-ND                           | 4.109.236             | 8%         | 74.311                                    |
| Subtotal                              | 8.074.065             | 17%        | 142.718                                   |
| Subtotal re-use                       | 24.767.125            | 51%        | 202.714                                   |
| No re-use                             |                       |            |                                           |
| Free access - No re-use               | 19.817.443            | 41%        | 269.771                                   |
| Paid Access - No re-use               | 1.652.919             | 3%         | 60.936                                    |
| Unknown Copyright status              | 1.341.118             | 3%         | -46.032                                   |
| Rights Reserved - Restricted Access   | 1.249.112             | 3%         | 403.804                                   |
| No copyright status                   | 10.434                | 0%         | 1                                         |
| Subtotal                              | 24.071.026            | 49%        | 688.480                                   |
| Total                                 | 48.838.151            |            | 891.194                                   |