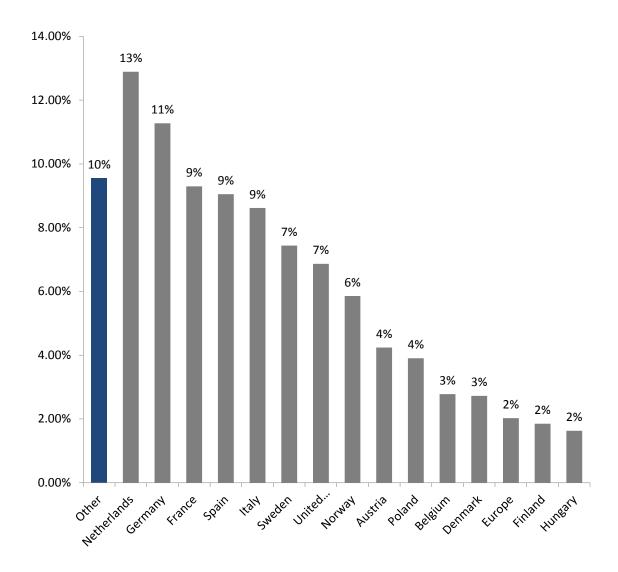

### **Content in Europeana by Country Top 15**

Looking at the country division of metadata throughout the 48.838.150 digital objects available in Europeana.eu, the contribution by country is now more equally distributed across the partners. Germany, France, the Netherlands, Spain, Sweden, Italy and United Kingdom provided the majority of the content in Europeana.eu. Countries contributing less than one per cent of the content are Portugal, Slovenia, Switzerland, Slovakia, Lithuania, Luxembourg, Israel, Malta, Russia, Bulgaria, Romania, Latvia, Turkey, Serbia, Cyprus, Croatia, Iceland, United States of America and Ukraine.

|    | Country        | Total January 2016 | Percentage | Difference with December 2015 publication |
|----|----------------|--------------------|------------|-------------------------------------------|
|    | Other          | 4.664.630          | 9,55%      | 159.686                                   |
| 1  | Netherlands    | 6.295.413          | 12,89%     | -7.107                                    |
| 2  | Germany        | 5.506.871          | 11,28%     | -4.321                                    |
| 3  | France         | 4.540.843          | 9,30%      | 4.054                                     |
| 4  | Spain          | 4.419.153          | 9,05%      | 94.593                                    |
| 5  | Italy          | 4.208.788          | 8,62%      | 22.779                                    |
| 6  | Sweden         | 3.632.563          | 7,44%      | 850                                       |
| 7  | United Kingdom | 3.352.490          | 6,86%      | 35.925                                    |
| 8  | Norway         | 2.861.402          | 5,86%      | 164                                       |
| 9  | Austria        | 2.070.209          | 4,24%      | 93.578                                    |
| 10 | Poland         | 1.906.234          | 3,90%      | 1.280                                     |
| 11 | Belgium        | 1.357.805          | 2,78%      | 23.108                                    |
| 12 | Denmark        | 1.330.710          | 2,72%      | 39.269                                    |
| 13 | Europe         | 990.657            | 2,03%      | 1.229                                     |
| 14 | Finland        | 904.062            | 1,85%      | 0                                         |
| 15 | Hungary        | 796.320            | 1,63%      | 22.458                                    |
|    | Total          | 48.838.150         | 100,00%    | 1.341.670                                 |

Figure 1. Europeana top 15 by country.